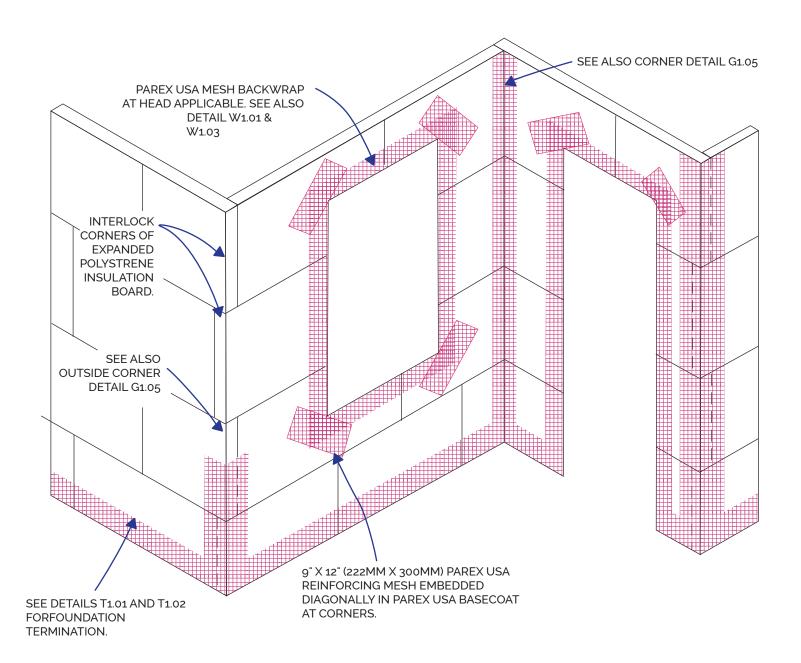

## SWM G1.04 PRELIMINARY NESH APPLICATION

REV. DATE: 05/04/18

NOTES: 1. Expanded polystrene insulation board joints are offset from with corners of openings.

**Disclaimer:** The design specifications and construction shall comply with all local building codes and standards. Parex USA installation guidelines are for general information and guidance only and Parex USA specifically disclaims any liability for the use of this design and for design engineering or workmanship of any project. The assembly shall be designed to prevent condensation within the assembly. The designer and the user shall provide final drawings and specifications. Products shown other than those manufactured by Parex USA are shown for clarity of the Parex USA product only. Contact the manufacturer of such other products for installation instructions.