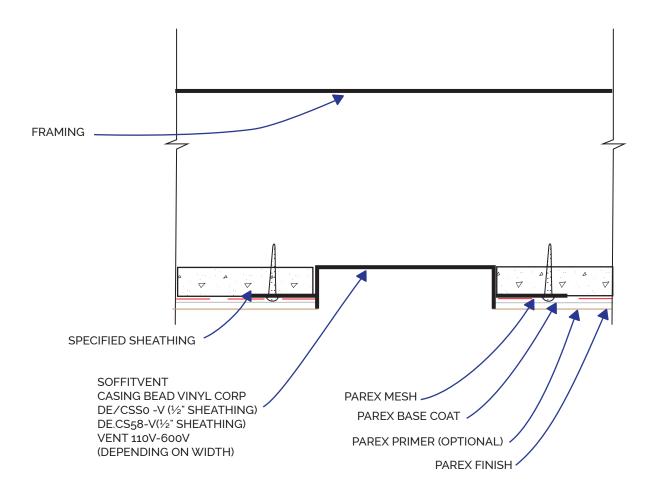

## **ACF SOFFIT SYSTEM**

## **ACF SOFFIT 1.04 - SOFFIT VENT**

REV. DATE: 06/25/19

**Disclaimer:** The design specifications and construction shall comply with all local building codes and standards. Parex USA installation guidelines are for general information and guidance only and Parex USA specifically disclaims any liability for the use of this design and for design engineering or workmanship of any project. The assembly shall be designed to prevent condensation within the assembly. The designer and the user shall provide final drawings and specifications. Products shown other than those manufactured by Parex USA are shown for clarity of the Parex USA product only. Contact the manufacturer of such other products for installation instructions.