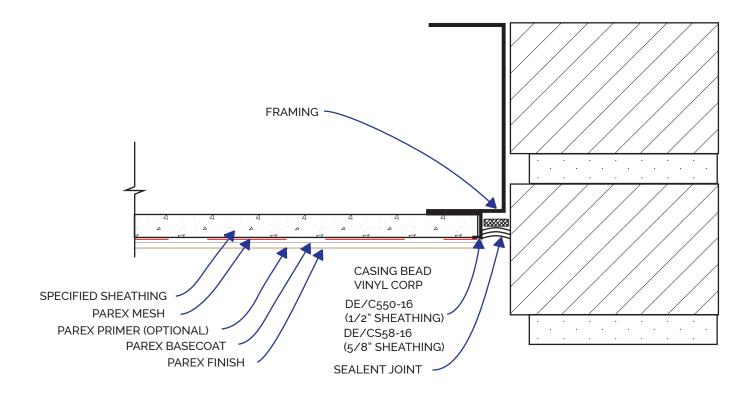

## **ACF SOFFIT SYSTEM**

## **ACF SOFFIT 1.01 - EDGE TERMINATION**

REV. DATE: 06/25/19

NOTES: 1. Applicable for wood framing masonry and concrete also.

2. See eatherTech details for further information.

**Disclaimer:** The design specifications and construction shall comply with all local building codes and standards. Parex USA installation guidelines are for general information and guidance only and Parex USA specifically disclaims any liability for the use of this design and for design engineering or workmanship of any project. The assembly shall be designed to prevent condensation within the assembly. The designer and the user shall provide final drawings and specifications. Products shown other than those manufactured by Parex USA are shown for clarity of the Parex USA product only. Contact the manufacturer of such other products for installation instructions.