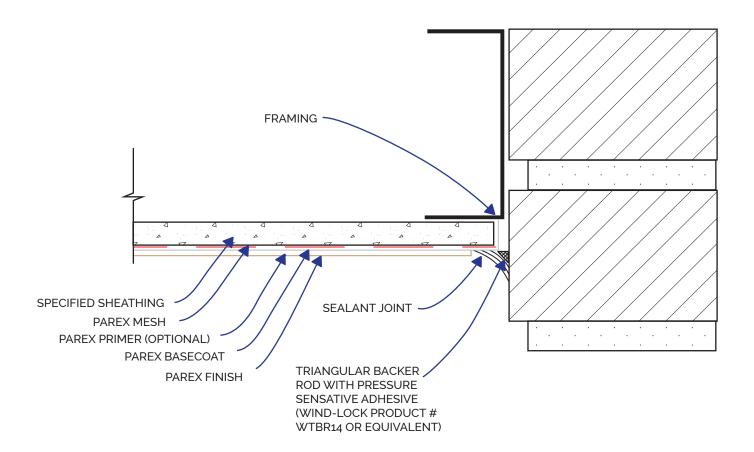

## **ACF SOFFIT 1.02 - EDGE TERMINATION**

REV. DATE: 06/25/19

NOTES: 1. Applicable for wood framing masonry and concrete also.

2. See eatherTech details for further information.

**Disclaimer:** The design specifications and construction shall comply with all local building codes and standards. Parex USA installation guidelines are for general information and guidance only and Parex USA specifically disclaims any liability for the use of this design and for design engineering or workmanship of any project. The assembly shall be designed to prevent condensation within the assembly. The designer and the user shall provide final drawings and specifications. Products shown other than those manufactured by Parex USA are shown for clarity of the Parex USA product only. Contact the manufacturer of such other products for installation instructions.