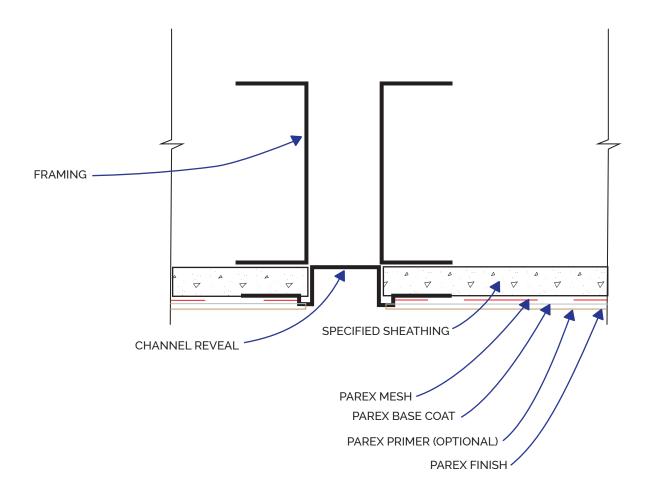

## **ACF SOFFIT SYSTEM**

## ACF SOFFIT 1.05 - CHANNEL REVEAL

REV. DATE: 06/25/19

**Disclaimer:** The design specifications and construction shall comply with all local building codes and standards. Parex USA installation guidelines are for general information and guidance only and Parex USA specifically disclaims any liability for the use of this design and for design engineering or workmanship of any project. The assembly shall be designed to prevent condensation within the assembly. The designer and the user shall provide final drawings and specifications. Products shown other than those manufactured by Parex USA are shown for clarity of the Parex USA product only. Contact the manufacturer of such other products for installation instructions.