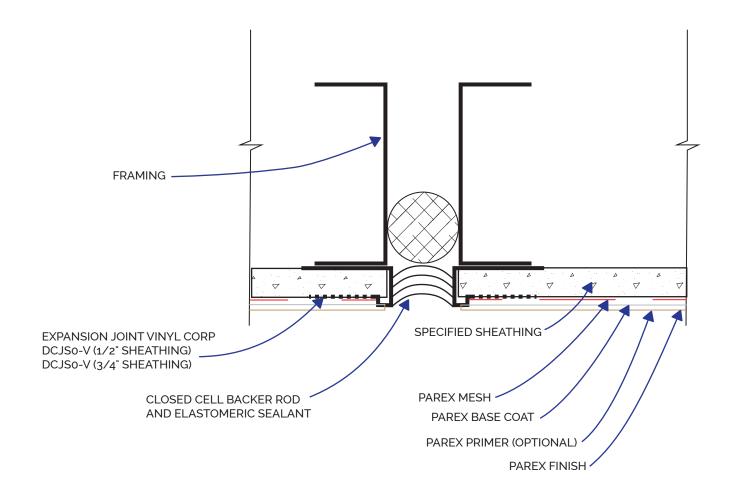

## **ACF SOFFIT SYSTEM**

## **ACF SOFFIT 1.06 - EXPANSION JOINT**

REV. DATE: 06/25/19

**Disclaimer:** The design specifications and construction shall comply with all local building codes and standards. Parex USA installation guidelines are for general information and guidance only and Parex USA specifically disclaims any liability for the use of this design and for design engineering or workmanship of any project. The assembly shall be designed to prevent condensation within the assembly. The designer and the user shall provide final drawings and specifications. Products shown other than those manufactured by Parex USA are shown for clarity of the Parex USA product only. Contact the manufacturer of such other products for installation instructions.